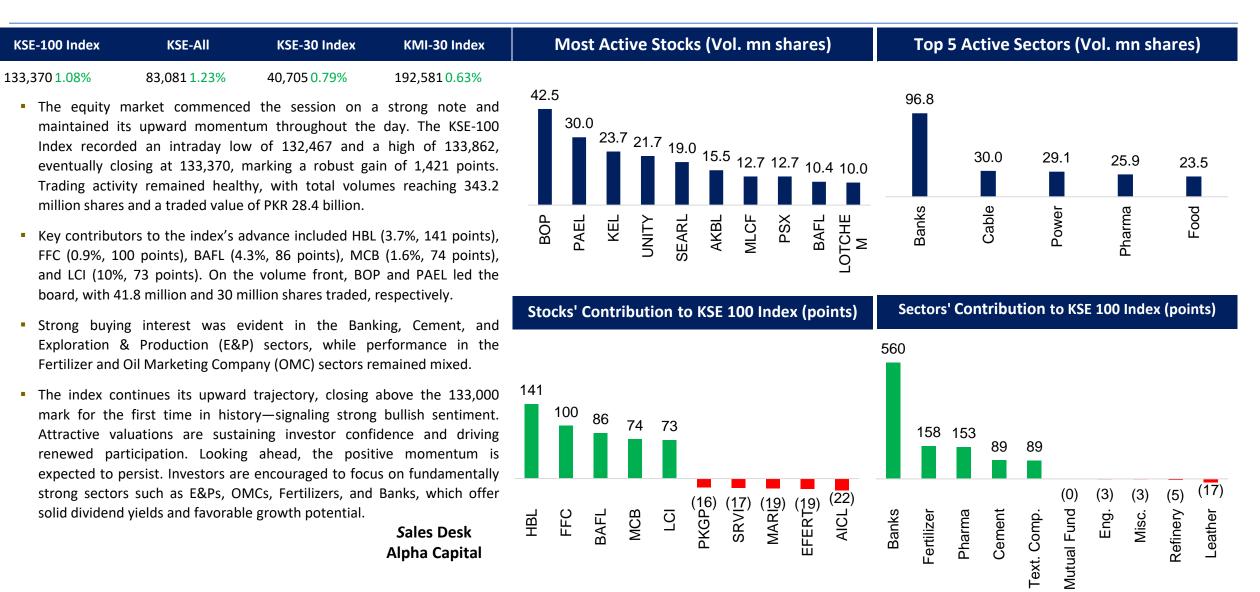

## **MARKET ROUNDUP**





## KSE-100 closes at 133,370 up 1,421 points





## **Disclosures and Disclaimer**

This report has been prepared and marketed jointly by Akseer Research (Pvt) Limited and Alpha Capital (Pvt) Limited, hereinafter referred jointly as "JV" and is provided for information purposes only. Under no circumstances this is to be used or considered as an offer to sell or solicitation of any offer to buy. While reasonable care has been taken to ensure that the information contained therein is not untrue or misleading at the time of publication, we make no representation as to its accuracy or completeness and it should not be relied upon as such. From time to time, the JV and/or any of their officers or directors may, as permitted by applicable laws, have a position, or otherwise be interested in any transaction, in any securities directly or in